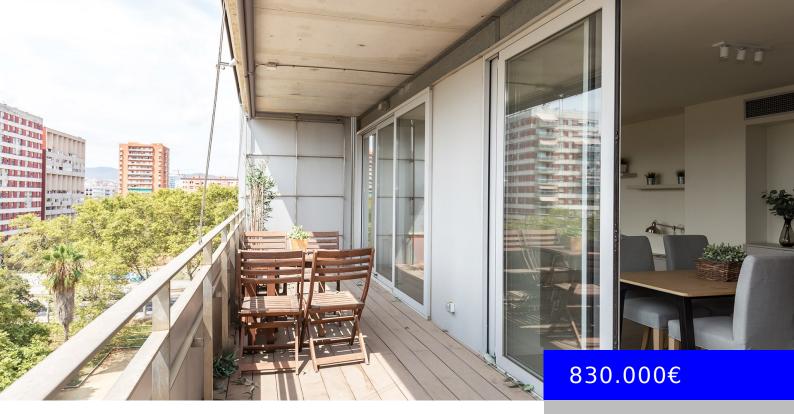

## **DIAGONAL MAR, BARCELONA, BARCELONA**

https://ceigrup.smithriverdesign.com

Brand new refurbished flat, with large windows and plenty of natural light throughout the day. The current distribution of the apartment is an entrance hall, large living-dinning room with exit to a 18 sqm terrace, equipped kitchen, 1 master bedroom with en-suite bathroom and dressing area, 2nd bedroom with built-in wardrobes and 2nd bathroom. Parking [...]