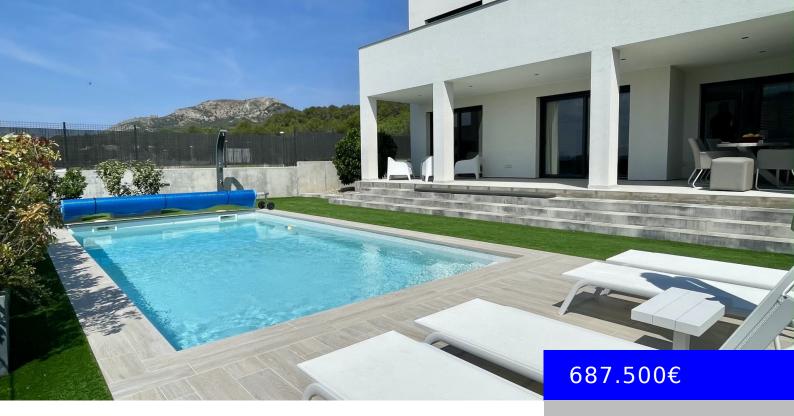

## TORRE GRAN, ESTARTIT (L'), GIRONA

https://ceigrup.smithriverdesign.com

CEIGRUP TORRENT API: Located in a quiet area and surrounded by lush greenery, this detached house with modern design is a true oasis of elegance and comfort. Recently built with quality materials, it stands out for its avant-garde architecture and its many sustainable features. [ ] Inside, you'll be greeted with clean lines and large windows [...]

## **Amenities & Features**

**Features:** Air Conditioning, Balcony, Furnished, Garden, Outdoor, Parking, Parking Closed, Suite, Swimming Pool, Terrace, Views