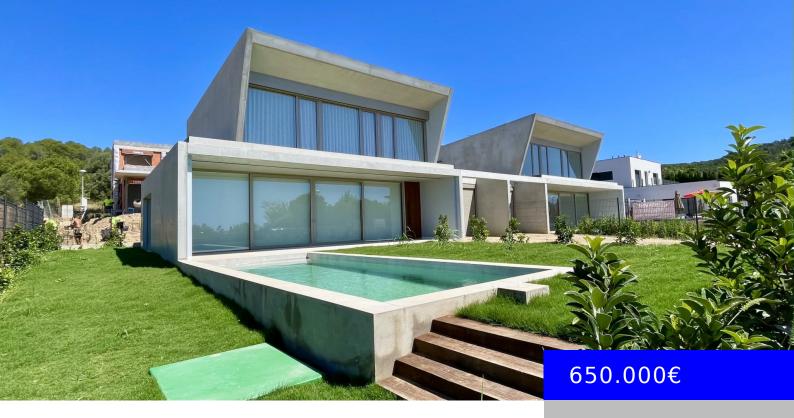

## TORRE VELLA, ESTARTIT (L'), GIRONA

https://ceigrup.smithriverdesign.com

CEIGRUP TORRENT API – New development of exclusive houses, newly built, located in L'Estartit, at the entrance of the Torre Vella urbanization, about 3 Kms from the beach and the town center, with a good orientation and good views [] Within a plot of almost 500 m², this exclusive house is been built, thought and [...]

## **Amenities & Features**

**Features:** Air Conditioning, Garden, Heating, Highlight, Outdoor, Parking, Parking Closed, Swimming Pool, Terrace