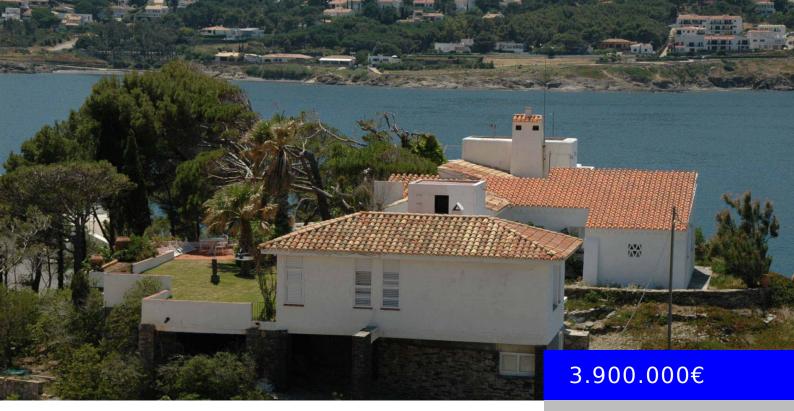

## PORT DE LA SELVA (EL), GIRONA

https://ceigrup.smithriverdesign.com

The best property on the Costa Brava Extraordinary property on the seafront, located in a privileged area of the Port de la Selva, with an area of 6.274,36m2. It consists of a house consisting of dining room – living room, kitchen, 6 bedrooms, 4 bathrooms, a toilet, garden, two swimming pools, tennis court and several [...]